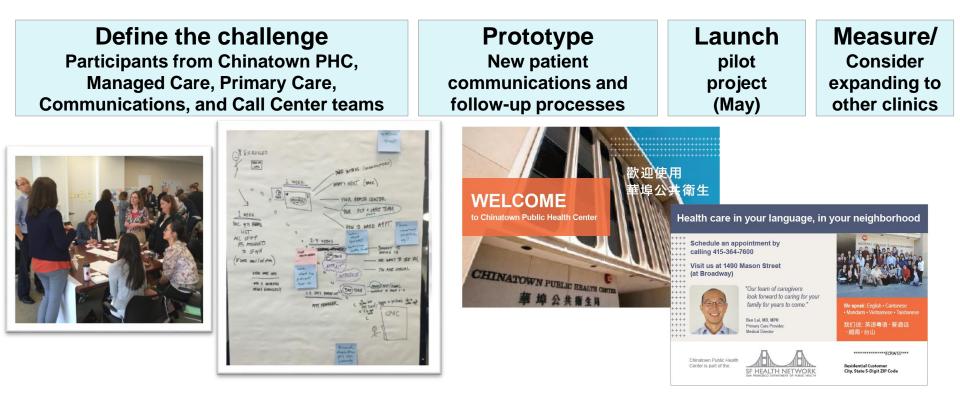

# **Projects Underway**

- **1.** Zuckerberg San Francisco General Hospital opening
- **2.** Launching the new Family Birth Center
- **3.** Chinatown Public Health Center

Chinatown Public Health Center: Bring new patients in for a first appointment

Measurement: Reduction in number of enrolled but not yet seen patients