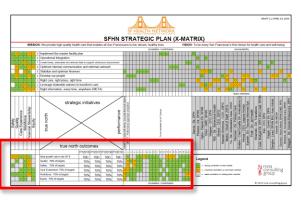

# **True North Outcomes**

- Division specific metrics are generally financial in nature (ex: ZSFG, Primary Care)
- Wide variation of services and care provided across the network necessitated flexible outcome measures at the network level
- Most network outcome measures are a composite of division level True North metrics
  - Success = 70% of division level True North metrics are met
  - Supports ongoing divisional work on True North measures
  - Promotes alignment across all divisions
- Financial stewardship is the only unique measure
  - Measure: Reduce reliance on General Fund