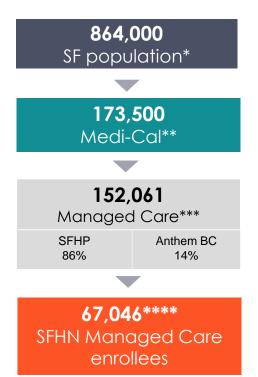

# SFHN serves a large share of the city's Medi-Cal patients

people in San Francisco are covered by Medi-Cal 93,185

Total SFHN membership including Healthy SF, Workers, Kids, and patients served at non-SFHN clinics

40%

SFHN has more than 40% share of San Francisco's Medi-Cal managed care members

\*: US Census Bureau

- \*\*:Source: SF HAS. As of Sept. 2015.
- \*\*\* Source CA Department of Health Care Services. Data as of March 2016
- \*\*\*\*Source: Managed Care Medical Enrollment Dashboard, 1/2016