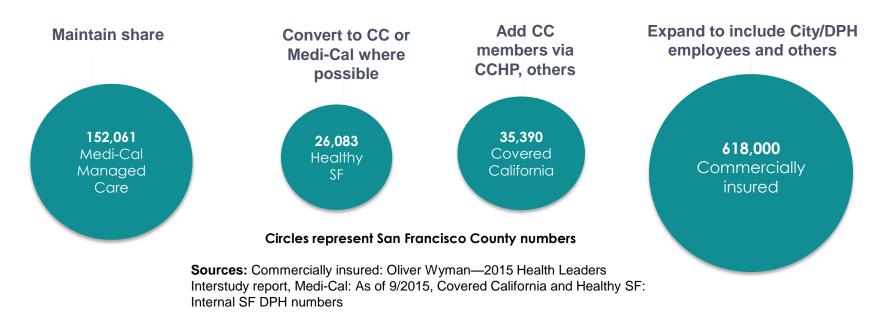

To better serve our patients, SF Health Network will expand beyond Medi-Cal

# To continue to fulfill our mission we need to retain and attract Medi-Cal patients.

- Retain patients and bring newly enrolled into the system
- Convert patients from SF Health Network facilities and programs into Managed Care / Primary Care
- · Convert Healthy SF to Medi-Cal where possible

#### Future

We'll better serve our patients by enabling them to stay with us as they transition between different coverage types.

- · Adding Covered California and other payor options
- Expand to serve City/DPH employees