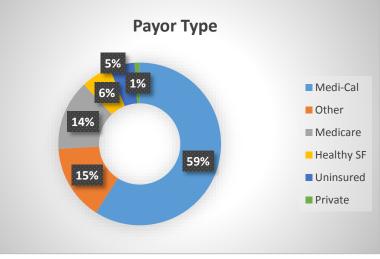

# SFHN serves a large share of the city's Medi-Cal patients

people in San Francisco are covered by Medi-Cal 93,185

Total SFHN membership including Healthy SF, Workers, Kids, and patients served at non-SFHN clinics

40%

SFHN has more than 40% share of San Francisco's Medi-Cal managed care members

\*: US Census Bureau

- \*\*:Source: SF HAS. As of Sept. 2015.
- \*\*\* Source CA Department of Health Care Services. Data as of March 2016
- \*\*\*\*Source: Managed Care Medical Enrollment Dashboard, 1/2016